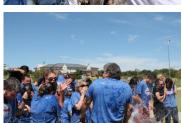

Seminole State College Ice Bucket Challenge September 5<sup>th</sup>

Theran Hernandez – Talent Search Advisor

Inducted into the Seminole High School
Alumni Hall of Fame