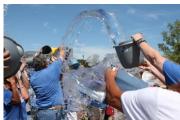

Seminole State College Ice Bucket Challenge September 5<sup>th</sup>

Theran Hernandez – Talent Search Advisor

Inducted into the Seminole High School
Alumni Hall of Fame